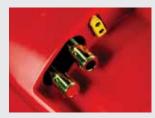

## IC-SUB-8

This is our newest in-ceiling subwoofer that fits in our standard 8" cut-out and is perfect to add low-end range to any multi-room audio zone. You can send 150 watts of uninterrupted power, while it blends in effortlessly to its install environment thanks to our Ghost<sup>™</sup> style grill. Use our new pre-construction brackets and our patent-pending Quick Connect<sup>™</sup> technology to make your installs quick and easy. There are also traditional compression fit binding posts if needed.