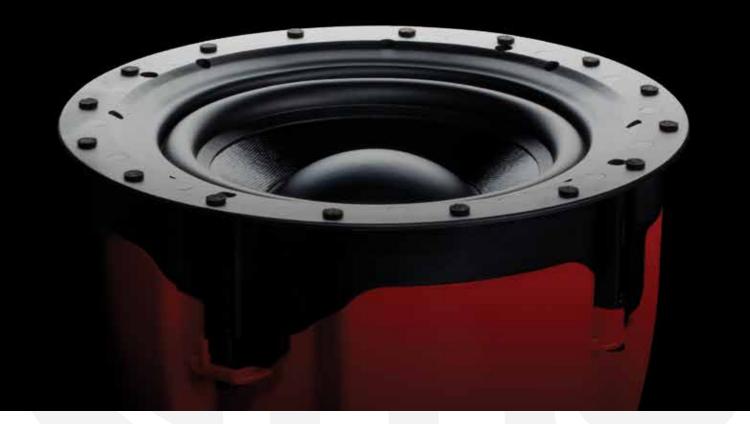

## IC-SUB-8

This is our newest in-ceiling subwoofer that fits in our standard 8" cut-out and is perfect to add low-end range to any multi-room audio zone. You can send 150 watts of uninterrupted power, while it blends in effortlessly to its install environment thanks to our Ghost<sup>™</sup> style grill. Use our new pre-construction brackets and our patent-pending Quick Connect<sup>™</sup> technology to make your installs quick and easy. There are also traditional compression fit binding posts if needed.