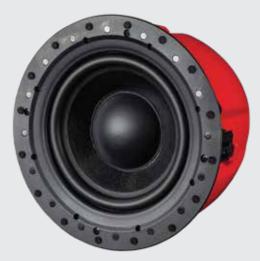

## IC-SUB-8

This is our newest in-ceiling subwoofer that fits in our standard 8" cut-out and is perfect to add low-end range to any multi-room audio zone. You can send 150 watts of uninterrupted power, while it blends in effortlessly to its install environment thanks to our Ghost<sup>™</sup> style grill. Use our new pre-construction brackets and our patent-pending Quick Connect<sup>™</sup> technology to make your installs quick and easy. There are also traditional compression fit binding posts if needed.

## **IC-SUB-8**

| Speaker Type<br>Driver                   | In-Ceiling Subwoofer<br>8" Polypropylene |
|------------------------------------------|------------------------------------------|
| Power<br>Impedance<br>Frequency Response | 75-150W<br>8Ω<br>38-140Hz                |
| Max dB Output<br>Grill Type              | 98<br>Micro perforated                   |
| Tweeter<br>Weight<br>Depth               | None<br>6.7 lbs                          |
| Cut Out Diameter<br>Finish Diameter      |                                          |
| Family                                   |                                          |
|                                          |                                          |